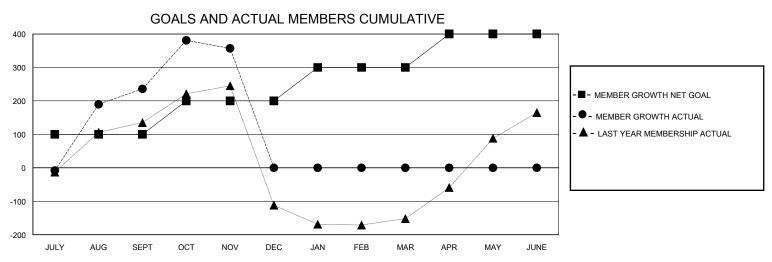

## District 307 A2

GMT: LOCATION INDONESIA GMT CA

| OIVIT.        |               | LOC         | MIION INDONE  | /1/ <b>\</b>          |                        |                         | OWIT OA                                            |  |
|---------------|---------------|-------------|---------------|-----------------------|------------------------|-------------------------|----------------------------------------------------|--|
|               | Club          | os          |               | Members               |                        |                         |                                                    |  |
|               | RESULTS FOR   | R 2024-2025 |               | RESULTS FOR 2024-2025 |                        |                         |                                                    |  |
| QUARTER       | NEW CLUB GOAL | NEW CLUBS   | DROPPED CLUBS | QUARTER MEME          | BER GROWTH NET<br>GOAL | MEMBER GROWTH<br>ACTUAL | DROPPED<br>MEMBERS ACTUAL<br>(including transfers) |  |
| JULY/AUG/SEPT | 2             | 6           | 0             | JULY/AUG/SEPT         | 100                    | 351                     | 102                                                |  |
| OCT/NOV/DEC   | 1             | 0           | 0             | OCT/NOV/DEC           | 100                    | 182                     | 49                                                 |  |
| JAN/FEB/MAR   | 1             | 0           | 0             | JAN/FEB/MAR           | 100                    | 0                       | 0                                                  |  |
| APR/MAY/JUNE  | 1             | 0           | 0             | APR/MAY/JUNE          | 100                    | 0                       | 0                                                  |  |

## GOALS AND ACTUAL NEW CLUBS CUMULATIVE

| DROPPED CLUBS: 0  DROPPED MEMBERS |     | 62 CLUBS OF 131 ADDED 1 OR MORE<br>NEW MEMBERS | GENDER DIST<br>MALE<br>FEMALE | RIBUTION<br>2,466 (52.00%)<br>2,275 (47.98%) |   |
|-----------------------------------|-----|------------------------------------------------|-------------------------------|----------------------------------------------|---|
| DECEASED                          | 0   | CLICK HERE FOR CUMULATIVE                      | TOTAL FAMILY UNIT MEMBERS     |                                              | 0 |
| CLUB CANCELLED 0 OTHER 148        |     | MEMBERSHIP DATA                                | FAMILY MEMBERS PAYING HALF    |                                              | 0 |
| TOTAL                             | 148 |                                                | 3020                          |                                              |   |