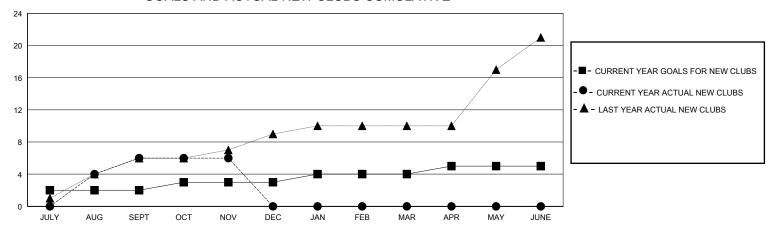

## District 307 A2

GMT: LOCATION INDONESIA GMT CA

| OIVIT.        |               | LOC         | MIION INDONE  | /1/ <b>\</b>          |                        |                         | OWIT OA                                            |  |
|---------------|---------------|-------------|---------------|-----------------------|------------------------|-------------------------|----------------------------------------------------|--|
|               | Club          | os          |               | Members               |                        |                         |                                                    |  |
|               | RESULTS FOR   | R 2024-2025 |               | RESULTS FOR 2024-2025 |                        |                         |                                                    |  |
| QUARTER       | NEW CLUB GOAL | NEW CLUBS   | DROPPED CLUBS | QUARTER MEME          | BER GROWTH NET<br>GOAL | MEMBER GROWTH<br>ACTUAL | DROPPED<br>MEMBERS ACTUAL<br>(including transfers) |  |
| JULY/AUG/SEPT | 2             | 6           | 0             | JULY/AUG/SEPT         | 100                    | 351                     | 102                                                |  |
| OCT/NOV/DEC   | 1             | 0           | 0             | OCT/NOV/DEC           | 100                    | 182                     | 49                                                 |  |
| JAN/FEB/MAR   | 1             | 0           | 0             | JAN/FEB/MAR           | 100                    | 0                       | 0                                                  |  |
| APR/MAY/JUNE  | 1             | 0           | 0             | APR/MAY/JUNE          | 100                    | 0                       | 0                                                  |  |

## GOALS AND ACTUAL NEW CLUBS CUMULATIVE

| DROPPED CLUBS: 0  DROPPED MEMBERS |     | 62 CLUBS OF 131 ADDED 1 OR MORE<br>NEW MEMBERS | GENDER DIST<br>MALE<br>FEMALE | RIBUTION<br>2,466 (52.00%)<br>2,275 (47.98%) |   |
|-----------------------------------|-----|------------------------------------------------|-------------------------------|----------------------------------------------|---|
| DECEASED                          | 0   | CLICK HERE FOR CUMULATIVE                      | TOTAL FAMILY UNIT MEMBERS     |                                              | 0 |
| CLUB CANCELLED 0 OTHER 148        |     | MEMBERSHIP DATA                                | FAMILY MEMBERS PAYING HALF    |                                              | 0 |
| TOTAL                             | 148 |                                                | 3020                          |                                              |   |